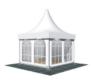

## pavilion & pagoda inquire for pricing

4m wide increases in 3m lengths

available in white and clear roof

available with white walls

P6

6m wide increases in 3m lengths

white clear

available with clear walls

P10

10m wide increases in 3m lengths

available with coloured walls

pagoda

5m

lining available Roof & wall per sqm

market umbrella 3m-white/navy/black

umbrella base or star dropper \$10