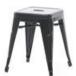

tolix stool 66cm \$10

tolix stool 66cm \$10

arrow stool 66cm \$15

bentwood stool 73cm \$15

tolix stool 66cm \$10

tolix stool 66cm \$10

wave bar stool multi \$8

bentwood stool 73cm \$15

tolix stool 46cm \$8

tolix stool 46cm \$8

tolix stool 46cm \$8

tolix stool 46cm \$8

tolix stool 46cm \$8

tolix stool 46cm \$8

tables

harvest dining 2.1m x 1m x 76 \$70