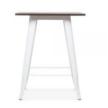

## bar tables

hourglass 1.1mx.60 gold leg \$80

NGV 1.1m x .62squ matt bronze \$60

Tolix 60cm squ black leg \$25

australian hiring

tolix - .60cm squ white leg \$25

Tolix - 1.2m x .60 metal leg, black \$35

Tolix - 1.2m x .60 metal leg, white \$35