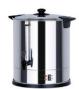

### catering

bain marie assorted **Fr \$75ea** 

4 & 6 draw **Fr \$55ea** 

deep fryer 2 basket \$75

hot water urn 6 gallons \$45

coffee perculator 12–100 cup \$60

donut machine hand dropper \$60

hot dog machine 4 prong \$60