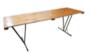

tolix stool 46cm \$8

tolix stool 46cm \$8

tolix stool 46cm \$8

tolix stool 46cm \$8

tolix stool 46cm \$8

tolix stool 46cm \$8

tables

harvest dining 2.1m x 1m x 76 \$70

harvest hi bar 2.1m x.70 x .90 \$70

banquet 2.4m x .90 x .76 **\$20** 

banquet 1.8m x .90 x .76 \$18

trestle 1.8m x .76 x .76 **\$10.50** 

trestle 1.8m x .76 x .76 **\$8** 

trestle 2.1m x .76 x .76 \$11.50

trestle 2.4m x .76 x .76 **\$12.50** 

trestle 3m x .76 x .76 **\$17.50** 

walnut topper 2.4m x 1m x .76 \$23

round 80cm \$10

round 90cm \$12.50

round 1.2m **\$13** 

round 1.5m **\$15.50** 

round 1.8m **\$17.50** 