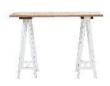

harvest hi bar 2.1m x.70 x .90 \$70

banquet 2.4m x .90 x .76 **\$20** 

banquet 1.8m x .90 x .76 \$18

trestle 1.8m x .76 x .76 **\$10.50** 

trestle 1.8m x .76 x .76 **\$8** 

trestle 2.1m x .76 x .76 \$11.50

trestle 2.4m x .76 x .76 **\$12.50** 

trestle 3m x .76 x .76 **\$17.50** 

walnut topper 2.4m x 1m x .76 \$23

round 80cm \$10

round 90cm \$12.50

round 1.2m **\$13** 

round 1.5m **\$15.50** 

round 1.8m **\$17.50** 