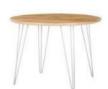

trestle 2.4m x .76 x .76 **\$12.50** 

trestle 3m x .76 x .76 **\$17.50** 

walnut topper 2.4m x 1m x .76 \$23

round 80cm \$10

round 90cm \$12.50

round 1.2m **\$13** 

round 1.5m **\$15.50** 

round 1.8m **\$17.50** 