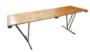

tolix stool 46cm \$8

tolix stool 46cm \$8

tolix stool 46cm \$8

tolix stool 46cm \$8

tolix stool 46cm \$8

tolix stool 46cm \$8

tables

harvest dining 2.1m x 1m x 76 \$70

harvest hi bar 2.1m x.70 x .90 \$70

banquet 2.4m x .90 x .76 **\$20** 

banquet 1.8m x .90 x .76 \$18

trestle 1.8m x .76 x .76 **\$10.50** 

trestle 1.8m x .76 x .76 **\$8** 

trestle 2.1m x .76 x .76 \$11.50

trestle 2.4m x .76 x .76 **\$12.50** 

trestle 3m x .76 x .76 **\$17.50** 

walnut topper 2.4m x 1m x .76 \$23

round 80cm \$10

round 90cm \$12.50

round 1.2m **\$13** 

round 1.5m **\$15.50** 

round 1.8m **\$17.50** 