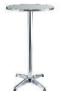

## bar tables

hourglass 1.1mx.60 gold leg \$80

NGV 1.1m x .62squ matt bronze \$60

Tolix 60cm squ black leg \$25

australian hiring

tolix - .60cm squ white leg \$25

Tolix - 1.2m x .60 metal leg, black \$35

Tolix - 1.2m x .60 metal leg, white \$35

Tolix - 1.5m x .60 metal leg, black \$45

Tolix - 1.5m x .60 metal leg, white \$45

Botanical 1.1m x .60 metal, pink \$35

Botanical 1.1m x.60 metal, lime green \$35

Botanical 1.1m x .60 colours available \$35

Birdcage 1.1m x .60 \$60

Hairpin bar bespoke 90cm dia Fr \$35

Hairpin legs white 30cm, 50cm, 90cmH 30cm, 50cm, 90cmH

Hairpin legs black

Harvest leg 2.1 x .90 x .90 \$70

Standard 1.1m x .60 \$18

South Cape 2.1m x .90cm x .90 \$70