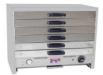

### catering

bain marie assorted **Fr \$75ea** 

4 & 6 draw **Fr \$55ea** 

deep fryer 2 basket \$75

hot water urn 6 gallons \$45

coffee perculator 12–100 cup \$60

donut machine hand dropper \$60

hot dog machine 4 prong \$60