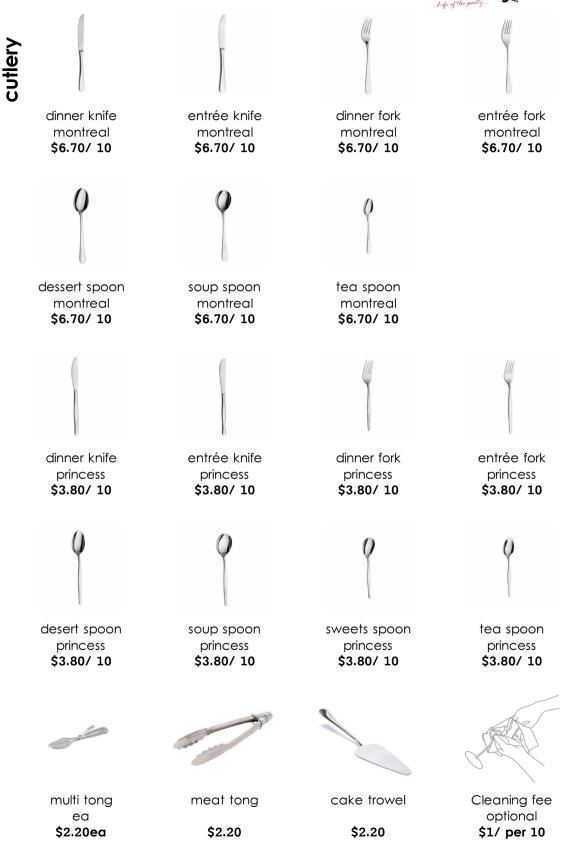

\$1/10

\$5.60/10 \$5.60/10 note: Hire fees do not include delivery/collection, set up/ pack down.

service's available upon request

crockery

AFC 16cm side plate \$5.00/10

AFC 21cm and 23cm entrée plate \$5.00/10

AFC dinner plate 26cm - \$5.00/10 30cm - \$11.90/10

AFC coupe 21cm - \$5.00/10 26cm - \$8.80/10

salt & pepper \$2.2ea

butter pat single \$1ea

salad bowl 25cm \$6.00/10

platters white from \$7.00

table service

cake stand 30cm **\$5.00ea** 

platters oval s/s from \$4.00

table numbers 30cmH \$1.50ea

plate riser .25H x 20cm dia **\$5.50ea** 

coffee service

coffee cup per 10 \$6/10

tea cup per 10 \$6/10

coffee mug per 10 \$6/10

milk & sugar **\$2ea** 

coffee percolator 10–100 \$60.00

water urn 10–100 **\$45.00** 

coffee plunger 8 cup \$6.00

Cleaning fee optional \$1/ per 10

note: hire fees do not include, delivery/collection, set up/ pack down.