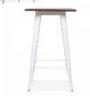

## bar tables

hourglass 1.1mx.60 gold leg \$80

NGV 1.1m x .62squ matt bronze \$60

Tolix 60cm squ black leg \$25

australian hiring

tolix - .60cm squ white leg \$25

Tolix - 1.2m x .60 metal leg, black \$35

Tolix - 1.2m x .60 metal leg, white \$35

Tolix - 1.5m x .60 metal leg, black \$45

Tolix - 1.5m x .60 metal leg, white \$45

Botanical 1.1m x .60 metal, pink \$35

Botanical 1.1m x.60 metal, lime green \$35

Botanical 1.1m x .60 colours available \$35