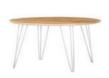

trestle 2.4m x .76 x .76 **\$12.50** 

trestle 3m x .76 x .76 **\$17.50** 

walnut topper 2.4m x 1m x .76 \$23

round 80cm \$10

round 90cm \$12.50

round 1.2m **\$13** 

round 1.5m **\$15.50** 

round 1.8m **\$17.50** 