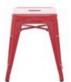

tolix stool 66cm \$10

tolix stool 66cm \$10

arrow stool 66cm \$15

bentwood stool 73cm \$15

tolix stool 66cm \$10

tolix stool 66cm \$10

wave bar stool multi \$8

bentwood stool 73cm \$15