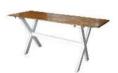

harvest hi bar 2.1m x.70 x .90 \$70

banquet 2.4m x .90 x .76 **\$20** 

banquet 1.8m x .90 x .76 \$18

trestle 1.8m x .76 x .76 **\$10.50** 

trestle 1.8m x .76 x .76 **\$8** 

trestle 2.1m x .76 x .76 \$11.50

trestle 2.4m x .76 x .76 **\$12.50** 

trestle 3m x .76 x .76 **\$17.50** 

walnut topper 2.4m x 1m x .76 \$23

round 80cm \$10

round 90cm \$12.50

round 1.2m **\$13** 

round 1.5m **\$15.50** 

round 1.8m **\$17.50** 