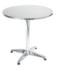

multi \$8



bentwood stool 73cm \$15



tolix stool 46cm \$8



tolix stool 46cm \$8



tolix stool 46cm \$8



tolix stool 46cm \$8



tolix stool 46cm \$8



tolix stool 46cm \$8

tables



harvest dining 2.1m x 1m x 76 \$70



harvest hi bar 2.1m x.70 x .90 \$70



banquet 2.4m x .90 x .76 **\$20** 



banquet 1.8m x .90 x .76 \$18



trestle 1.8m x .76 x .76 **\$10.50** 



trestle 1.8m x .76 x .76 **\$8** 



trestle 2.1m x .76 x .76 \$11.50



trestle 2.4m x .76 x .76 **\$12.50** 



trestle 3m x .76 x .76 **\$17.50** 



walnut topper 2.4m x 1m x .76 \$23



round 80cm \$10



round 90cm \$12.50



round 1.2m **\$13** 



round 1.5m **\$15.50** 



round 1.8m **\$17.50** 



round 2.1m \$27.50



botanical 60cmH pink \$18



botanical 60cmH lime \$18



botanical 60cmH aqua \$18



aluminium \$15

hire fees do not include delivery/collection, set up/ pack down.

Event service's available or request

## bar tables



hourglass 1.1mx.60 gold leg \$80



NGV 1.1m x .62squ matt bronze \$60



Tolix 60cm squ black leg \$25



australian hiring

tolix - .60cm squ white leg \$25



Tolix - 1.2m x .60 metal leg, black \$35



Tolix - 1.2m x .60 metal leg, white \$35



Tolix - 1.5m x .60 metal leg, black \$45



Tolix - 1.5m x .60 metal leg, white \$45



Botanical 1.1m x .60 metal, pink \$35



Botanical 1.1m x.60 metal, lime green \$35



Botanical 1.1m x .60 colours available \$35



Birdcage 1.1m x .60 \$60



Hairpin bar bespoke 90cm dia Fr \$35



Hairpin legs white 30cm, 50cm, 90cmH 30cm, 50cm, 90cmH



Hairpin legs black



Harvest leg 2.1 x .90 x .90 \$70



Stand