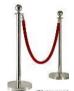

Bollard 1.5m rope \$25

Picket fence 2.5mL x 1.2mH \$35

plinth 1mH \$20

trestle linen black or white

2.7m x 1.4 **\$12** 3.1m x 1.4 **\$14** 2.8m x 1.8m **\$20** 

round tables black or white

2m **\$10** 2.4m **\$14** 3.2m **\$20** 