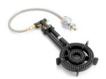

# heating and cooling

Flame 4m radius - gas \$130

patio 4m radius - gas \$90

radient 4m radius - gas \$90

radient 3m radius electric \$30

Drum fan small \$40

Drum fan large \$50

additional gas 8.5kg \$30