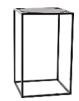

46cm \$8

tables



harvest dining 2.1m x 1m x 76 \$70



harvest hi bar 2.1m x.70 x .90 \$70



banquet 2.4m x .90 x .76 **\$20** 



banquet 1.8m x .90 x .76 \$18



trestle 1.8m x .76 x .76 **\$10.50** 



trestle 1.8m x .76 x .76 **\$8** 



trestle 2.1m x .76 x .76 \$11.50



trestle 2.4m x .76 x .76 **\$12.50** 



trestle 3m x .76 x .76 **\$17.50** 



walnut topper 2.4m x 1m x .76 \$23



round 80cm \$10



round 90cm \$12.50



round 1.2m **\$13** 



round 1.5m **\$15.50** 



round 1.8m **\$17.50** 



round 2.1m \$27.50



botanical 60cmH pink \$18



botanical 60cmH lime \$18



botanical 60cmH aqua \$18



aluminium \$15

hire fees do not include delivery/collection, set up/ pack down.

Event service's available or request

## bar tables



hourglass 1.1mx.60 gold leg \$80



NGV 1.1m x .62squ matt bronze \$60



Tolix 60cm squ black leg \$25



australian hiring

tolix - .60cm squ white leg \$25



Tolix - 1.2m x .60 metal leg, black \$35



Tolix - 1.2m x .60 metal leg, white \$35



Tolix - 1.5m x .60 metal leg, black \$45



Tolix - 1.5m x .60 metal leg, white \$45



Botanical 1.1m x .60 metal, pink \$35



Botanical 1.1m x.60 metal, lime green \$35



Botanical 1.1m x .60 colours available \$35



Birdcage 1.1m x .60 \$60



Hairpin bar bespoke 90cm dia Fr \$35



Hairpin legs white 30cm, 50cm, 90cmH 30cm, 50cm, 90cmH



Hairpin legs black



Harvest leg 2.1 x .90 x .90 \$70



Standard 1.1m x .60 \$18



South Cape 2.1m x .90cm x .90 \$70



Wine barrel wooden \$25



Pub bench set 3 piece \$90set

note: hire fees do not include, delivery/collection, s