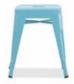

tolix stool 66cm \$10

tolix stool 66cm \$10

arrow stool 66cm \$15

bentwood stool 73cm \$15

tolix stool 66cm \$10

tolix stool 66cm \$10

wave bar stool multi \$8

bentwood stool 73cm \$15