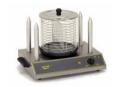

### catering

bain marie assorted **Fr \$75ea** 

4 & 6 draw **Fr \$55ea** 

deep fryer 2 basket \$75

hot water urn 6 gallons \$45

coffee perculator 12–100 cup \$60

donut machine hand dropper \$60

hot dog machine 4 prong \$60