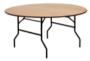

trestle 2.4m x .76 x .76 **\$12.50** 

trestle 3m x .76 x .76 **\$17.50** 

walnut topper 2.4m x 1m x .76 \$23

round 80cm \$10

round 90cm \$12.50

round 1.2m **\$13** 

round 1.5m **\$15.50** 

round 1.8m **\$17.50** 