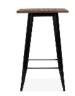

## bar tables

hourglass 1.1mx.60 gold leg \$80

NGV 1.1m x .62squ matt bronze \$60

Tolix 60cm squ black leg \$25

australian hiring

tolix - .60cm squ white leg \$25

Tolix - 1.2m x .60 metal leg, black \$35

Tolix - 1.2m x .60 metal leg, white \$35

Birdcage 1.1m x .60 \$60

Hairpin bar bespoke 90cm dia Fr \$35

Hairpin legs white 30cm, 50cm, 90cmH 30cm, 50cm, 90cmH

Hairpin legs black

Harvest leg 2.1 x .90 x .90 \$70

Standard 1.1m x .60 \$18

South Cape 2.1m x .90cm x .90 \$70