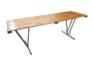

tolix stool 46cm \$8

tolix stool 46cm \$8

tolix stool 46cm \$8

tolix stool 46cm \$8

tolix stool 46cm \$8

tolix stool 46cm \$8

tables

harvest dining 2.1m x 1m x 76 \$70

harvest hi bar 2.1m x.70 x .90 \$70

banquet 2.4m x .90 x .76 **\$20** 

banquet 1.8m x .90 x .76 \$18

trestle 1.8m x .76 x .76 **\$10.50** 

trestle 1.8m x .76 x .76 **\$8** 

trestle 2.1m x .76 x .76 \$11.50

trestle 2.4m x .76 x .76 **\$12.50** 

trestle 3m x .76 x .76 **\$17.50** 

walnut topper 2.4m x 1m x .76 \$23

round 80cm \$10

round 90cm \$12.50

round 1.2m **\$13** 

round 1.5m **\$15.50** 

round 1.8m **\$17.50** 