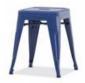

tolix stool 66cm \$10

tolix stool 66cm \$10

arrow stool 66cm \$15

bentwood stool 73cm \$15

tolix stool 66cm \$10

tolix stool 66cm \$10

wave bar stool multi \$8

bentwood stool 73cm \$15

tolix stool 46cm \$8

tolix stool 46cm \$8

tolix stool 46cm \$8

tolix stool 46cm \$8

tolix stool 46cm \$8

tolix stool 46cm \$8

tables

harvest dining 2.1m x 1m x 76 \$70