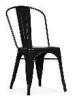

bentwood walnut \$10

americana black \$6

arrow bench seat 1.5m \$36

tolix aqua \$9

crossback canadian oak \$12.50

americana white \$5

chiavari gold \$10

tolix yellow \$9