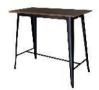

## bar tables

hourglass 1.1mx.60 gold leg \$80

NGV 1.1m x .62squ matt bronze \$60

Tolix 60cm squ black leg \$25

australian hiring

tolix - .60cm squ white leg \$25

Tolix - 1.2m x .60 metal leg, black \$35

Tolix - 1.2m x .60 metal leg, white \$35

Birdcage 1.1m x .60 \$60

Hairpin bar bespoke 90cm dia Fr \$35

Hairpin legs white 30cm, 50cm, 90cmH 30cm, 50cm, 90cmH

Hairpin legs black

Harvest leg 2.1 x .90 x .90 \$70

Standard 1.1m x .60 \$18

South Cape 2.1m x .90cm x .90 \$70