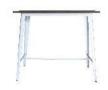

Birdcage 1.1m x .60 \$60

Hairpin bar bespoke 90cm dia Fr \$35

Hairpin legs white 30cm, 50cm, 90cmH 30cm, 50cm, 90cmH

Hairpin legs black

Harvest leg 2.1 x .90 x .90 \$70

Standard 1.1m x .60 \$18

South Cape 2.1m x .90cm x .90 \$70