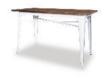

Birdcage 1.1m x .60 \$60

Hairpin bar bespoke 90cm dia Fr \$35

Hairpin legs white 30cm, 50cm, 90cmH 30cm, 50cm, 90cmH

Hairpin legs black

Harvest leg 2.1 x .90 x .90 \$70

Standard 1.1m x .60 \$18

South Cape 2.1m x .90cm x .90 \$70