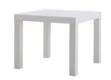

trestle 2.4m x .76 x .76 **\$12.50** 

trestle 3m x .76 x .76 **\$17.50** 

walnut topper 2.4m x 1m x .76 \$23

round 80cm \$10

round 90cm \$12.50

round 1.2m **\$13** 

round 1.5m **\$15.50** 

round 1.8m **\$17.50** 