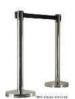

event astro turf

From \$ 6.50m2

event carpet black or grey fr \$6.50m2

event carpet white fr \$7.50m2

Carpet runner 10m x 1.2m \$90

Lecturn

\$85

Bollard 1.5m tape \$20

Bollard 1.5m rope \$25

Picket fence 2.5mL x 1.2mH \$35

plinth 1mH \$20

trestle linen black or white

2.7m x 1.4 **\$12** 3.1m x 1.4 **\$14** 2.8m x 1.8m **\$20** 

round tables black or white

2m **\$10** 2.4m **\$14** 3.2m **\$20** 