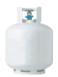

# heating and cooling

Flame 4m radius - gas \$130

patio 4m radius - gas \$90

radient 4m radius - gas \$90

radient 3m radius electric \$30

Drum fan small \$40

Drum fan large \$50

additional gas 8.5kg \$30

chaffing dish inc 2 fuel cans \$44

gas ring single \$30

gas bottle 8.5kg \$30

hot box 6 rack electric \$90

fridge 2 door glass **fr \$200** 

fridge bar fr \$80

fr \$260

cleaning fee catering goods **\$40 per unit**