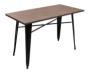

## bar tables

hourglass 1.1mx.60 gold leg \$80

NGV 1.1m x .62squ matt bronze \$60

Tolix 60cm squ black leg \$25

australian hiring

tolix - .60cm squ white leg \$25

Tolix - 1.2m x .60 metal leg, black \$35

Tolix - 1.2m x .60 metal leg, white \$35

Birdcage 1.1m x .60 \$60

Hairpin bar bespoke 90cm dia Fr \$35

Hairpin legs white 30cm, 50cm, 90cmH 30cm, 50cm, 90cmH

Hairpin legs black

Harvest leg 2.1 x .90 x .90 \$70

Standard 1.1m x .60 \$18

South Cape 2.1m x .90cm x .90 \$70