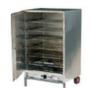

chaffing dish inc 2 fuel cans \$44

gas ring single \$30

gas bottle 8.5kg \$30

hot box 6 rack electric \$90

fridge 2 door glass **fr \$200** 

fridge bar fr \$80

fr \$260

cleaning fee catering goods **\$40 per unit**