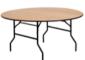

trestle 2.4m x .76 x .76 **\$12.50** 

trestle 3m x .76 x .76 **\$17.50** 

walnut topper 2.4m x 1m x .76 \$23

round 80cm \$10

round 90cm \$12.50

round 1.2m **\$13** 

round 1.5m **\$15.50** 

round 1.8m **\$17.50** 

round 2.1m \$27.50

botanical 60cmH pink \$18

botanical 60cmH lime \$18

botanical 60cmH aqua \$18

aluminium \$15

hire fees do not include delivery/collection, set up/ pack down.

Event service's available or request