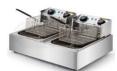

### catering

bain marie assorted **Fr \$75ea** 

4 & 6 draw **Fr \$55ea** 

deep fryer 2 basket \$75

hot water urn 6 gallons \$45

coffee perculator 12–100 cup \$60

donut machine hand dropper \$60

hot dog machine 4 prong \$60