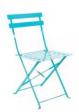

bentwood walnut \$10

americana black \$6

arrow bench seat 1.5m \$36

tolix aqua \$9

crossback canadian oak \$12.50

americana white \$5

chiavari gold \$10

tolix yellow \$9