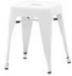

tolix stool 66cm \$10

tolix stool 66cm \$10

arrow stool 66cm \$15

bentwood stool 73cm \$15

tolix stool 66cm \$10

tolix stool 66cm \$10

wave bar stool multi \$8

bentwood stool 73cm \$15

tolix stool 46cm \$8

tolix stool 46cm \$8

tolix stool 46cm \$8

tolix stool 46cm \$8

tolix stool 46cm \$8

tolix stool 46cm \$8

tables

harvest dining 2.1m x 1m x 76 \$70