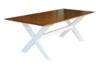

trestle 2.4m x .76 x .76 **\$12.50** 

trestle 3m x .76 x .76 **\$17.50** 

walnut topper 2.4m x 1m x .76 \$23

round 80cm \$10

round 90cm \$12.50

round 1.2m **\$13** 

round 1.5m **\$15.50** 

round 1.8m **\$17.50** 