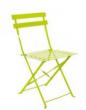

Plaza pod 1.5m x 1.5m sq \$70

Hampton Hard cover fr \$20

note: hire fees do not include, delivery/collection, set up/ pack down. event service's available or request

arrow chair white \$15

tolix black \$9

bentwood walnut \$10

americana black \$6

arrow bench seat 1.5m \$36

tolix aqua \$9

crossback canadian oak \$12.50

americana white \$5

chiavari gold \$10

tolix yellow \$9