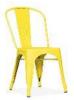

bentwood walnut \$10

americana black \$6

arrow bench seat 1.5m \$36

tolix aqua \$9

crossback canadian oak \$12.50

americana white \$5

chiavari gold \$10

tolix yellow \$9