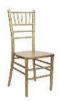

bentwood walnut \$10

americana black \$6

arrow bench seat 1.5m \$36

tolix aqua \$9

crossback canadian oak \$12.50

americana white \$5

chiavari gold \$10

tolix yellow \$9