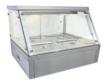

### catering

bain marie assorted **Fr \$75ea** 

4 & 6 draw **Fr \$55ea** 

deep fryer 2 basket \$75

hot water urn 6 gallons \$45

coffee perculator 12–100 cup \$60

donut machine hand dropper \$60

hot dog machine 4 prong \$60