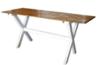

Birdcage 1.1m x .60 \$60

Hairpin bar bespoke 90cm dia Fr \$35

Hairpin legs white 30cm, 50cm, 90cmH 30cm, 50cm, 90cmH

Hairpin legs black

Harvest leg 2.1 x .90 x .90 \$70

Standard 1.1m x .60 \$18

South Cape 2.1m x .90cm x .90 \$70